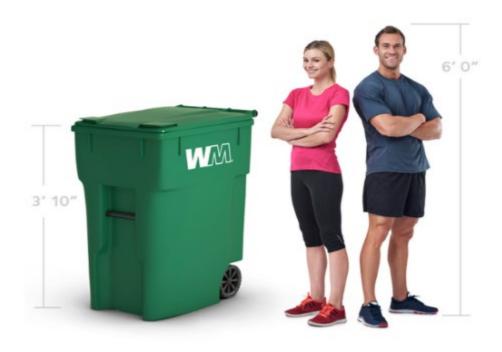

# New Garbage Containers

#### When will my new 96-gallon cart be delivered?

Carts will be delivered to your residence between September 19<sup>th</sup> and September 30<sup>th</sup>.

#### A description on the size of the carts.

Height: 45.13" Depth: 33.73" Width: 28.17"