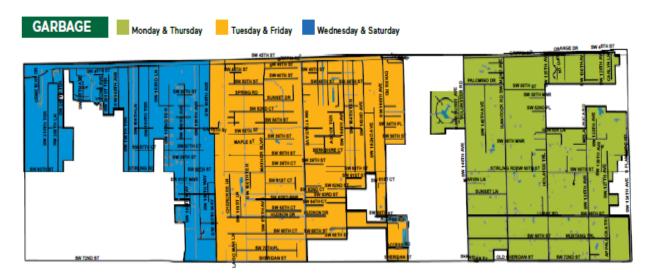

## Garbage Service Days

Cart must be three (3) feet from parked cars, mailboxes or fencing with cart handles facing your home.