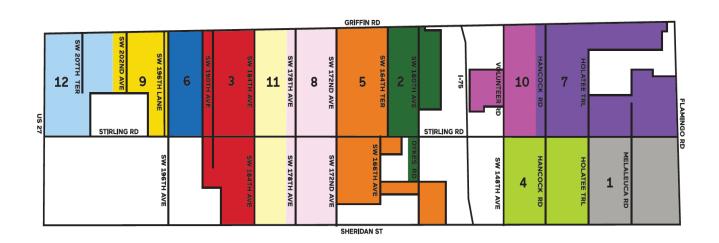

# **Bulk Collection Days**

|    | OCTOBER 2022 |    |    |    |    |    |  |  |
|----|--------------|----|----|----|----|----|--|--|
| 5  | M            | Т  | W  | TH | F  | 5  |  |  |
|    |              |    |    |    |    | 1  |  |  |
| 2  | 3            | 4  | 5  | -6 | 7  | 8  |  |  |
| 9  | 10           | 11 | 12 | 13 | 14 | 15 |  |  |
| 16 | 17           | 18 | 19 | 20 | 21 | 22 |  |  |
| 23 | 24           | 25 | 26 | 27 | 28 | 29 |  |  |
| 30 | 31           |    |    |    |    |    |  |  |