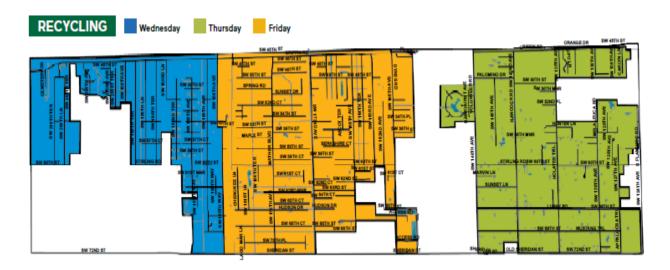

| 540.53 | \$                                  | 698.55 | \$ | 1,239.07                     | \$                                  | 773.17 | \$                      | 465.90 |
| 107,000 or greater | \$                                   | 540.53 | \$                                  | 874.44 | \$ | 1,414.97                     | \$                                  | 879.74 | \$                      | 535.23 |

Please contact Town Financial Administrator Emil Lopez at (954) 434-0008 or <a href="mailto:elopez@swranches.org">elopez@swranches.org</a> for more information on your Solid Waste Assessment.

## Garbage Service Days



Cart must be three (3) feet from parked cars, mailboxes or fencing with cart handles facing your home.



## Recycling Services Days



# **Bulk Collection Days**

|    | OCTOBER 2022 |    |    |    |    |    |  |  |
|----|--------------|----|----|----|----|----|--|--|
| 5  | M            | Т  | W  | TH | F  | 5  |  |  |
|    |              |    |    |    |    | 1  |  |  |
| 2  | 3            | 4  | 5  | -6 | 7  | 8  |  |  |
| 9  | 10           | 11 | 12 | 13 | 14 | 15 |  |  |
| 16 | 17           | 18 | 19 | 20 | 21 | 22 |  |  |
| 23 | 24           | 25 | 26 | 27 | 28 | 29 |  |  |
| 30 | 31           |    |    |    |    |    |  |  |

|    | NOVEMBER 2022 |    |    |    |    |     |  |  |
|----|---------------|----|----|----|----|-----|--|--|
| 5  | M             | T  | W  | TH | F  | 5   |  |  |
|    |               | 1  | 2  | 3  | 4  | - 5 |  |  |
| 6  | 7             | 8  | 9  | 10 | 11 | 12  |  |  |
| 13 | 14