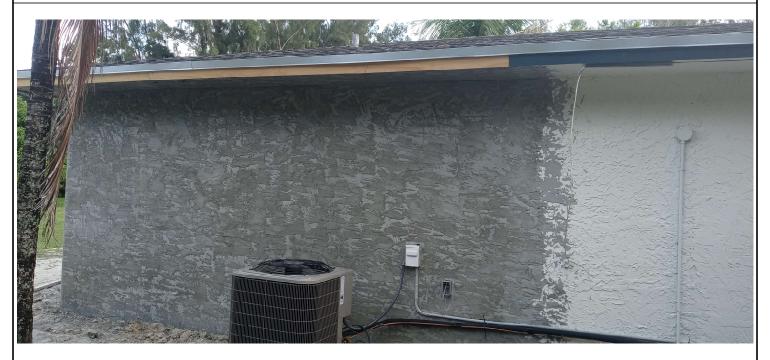

| SECTION A – PROPERTY INFORMATION                                                                                                                                     |                                                                                                                                                                                                             |                         |            |                                   |                      | FOR INSUR                         | ANCE COMPANY USE                |
|----------------------------------------------------------------------------------------------------------------------------------------------------------------------|-------------------------------------------------------------------------------------------------------------------------------------------------------------------------------------------------------------|-------------------------|------------|-----------------------------------|----------------------|-----------------------------------|---------------------------------|
| A1. Building Owner's Name HEYWOOD                                                                                                                                    |                                                                                                                                                                                                             |                         |            |                                   |                      | Policy Numb                       | oer:                            |
| A2. Building Street Address (including Apt., Unit, Suite, and/or Bldg. No.) or P.O. Route and Box No.  14331 LAKE LANE                                               |                                                                                                                                                                                                             |                         |            |                                   |                      | Company N                         | AIC Number:                     |
| City<br>SOUTHWEST RANCHES                                                                                                                                            |                                                                                                                                                                                                             |                         |            | State<br>Florida                  |                      | ZIP Code<br>33330                 |                                 |
|                                                                                                                                                                      | A3. Property Description (Lot and Block Numbers, Tax Parcel Number, Legal Description, etc.) THE E 164.80' OF THE W 630.00' OF TRACT 38, FLORIDA FRUIT LANDS COMPANYS SUB NO. 1 (PB2-17-D) SEC 27-T50S-R40E |                         |            |                                   |                      |                                   |                                 |
| A4. Building Use (e.g.,                                                                                                                                              | , Residential, No                                                                                                                                                                                           | n-Residential, <i>i</i> | Addition,  | Accessory, e                      | etc.) RESIDEN        | TIAL ADDITION                     |                                 |
| A5. Latitude/Longitude                                                                                                                                               | e: Lat. 26.0609                                                                                                                                                                                             |                         | Long. 80   | 0.3403                            | Horizontal           | Datum: NAD 1                      | 927 × NAD 1983                  |
| A6. Attach at least 2 pl                                                                                                                                             | hotographs of th                                                                                                                                                                                            | e building if the       | e Certific | ate is being u                    | sed to obtain flood  | l insurance.                      |                                 |
| A7. Building Diagram N                                                                                                                                               | Number 1A                                                                                                                                                                                                   |                         |            |                                   |                      |                                   |                                 |
| A8. For a building with                                                                                                                                              | a crawlspace or                                                                                                                                                                                             | enclosure(s):           |            |                                   |                      |                                   |                                 |
| a) Square footage                                                                                                                                                    | e of crawlspace o                                                                                                                                                                                           | or enclosure(s)         |            |                                   | N/A sq ft            |                                   |                                 |
| b) Number of perm                                                                                                                                                    | nanent flood ope                                                                                                                                                                                            | nings in the cra        | awlspace   | or enclosure                      | e(s) within 1.0 foot | above adjacent gra                | de N/A                          |
| c) Total net area o                                                                                                                                                  | of flood openings                                                                                                                                                                                           | in A8.b                 |            | N/A sq in                         |                      |                                   |                                 |
| d) Engineered floo                                                                                                                                                   | od openings?                                                                                                                                                                                                | <br>□ Yes ⊠ N           | lo         |                                   |                      |                                   |                                 |
| A9. For a building with                                                                                                                                              | A9. For a building with an attached garage:                                                                                                                                                                 |                         |            |                                   |                      |                                   |                                 |
| a) Square footage of attached garage N/A sq ft                                                                                                                       |                                                                                                                                                                                                             |                         |            |                                   |                      |                                   |                                 |
| b) Number of permanent flood openings in the attached garage within 1.0 foot above adjacent grade N/A                                                                |                                                                                                                                                                                                             |                         |            |                                   |                      |                                   |                                 |
| c) Total net area of flood openings in A9.b N/A sq in                                                                                                                |                                                                                                                                                                                                             |                         |            |                                   |                      |                                   |                                 |
|                                                                                                                                                                      |                                                                                                                                                                                                             |                         |            |                                   |                      |                                   |                                 |
| d) Engineered flood openings? ☐ Yes ☒ No                                                                                                                             |                                                                                                                                                                                                             |                         |            |                                   |                      |                                   |                                 |
| SECTION B – FLOOD INSURANCE RATE MAP (FIRM) INFORMATION                                                                                                              |                                                                                                                                                                                                             |                         |            |                                   |                      |                                   |                                 |
| B1. NFIP Community Name & Community Number B2. County Name B3. State                                                                                                 |                                                                                                                                                                                                             |                         |            |                                   |                      |                                   |                                 |
| SOUTHWEST RANCHES 120691 BROWARD Florida                                                                                                                             |                                                                                                                                                                                                             |                         |            |                                   |                      |                                   |                                 |
| B4. Map/Panel B5<br>Number                                                                                                                                           | _                                                                                                                                                                                                           | IRM Index<br>ate        | Effe       | RM Panel<br>ective/<br>vised Date | B8. Flood<br>Zone(s) | B9. Base Flood E<br>(Zone AO, use | evation(s)<br>Base Flood Depth) |
| 12011 CO 540 H                                                                                                                                                       | 08-18                                                                                                                                                                                                       | -2014                   | 08-18-2    |                                   | АН                   | 6                                 |                                 |
| B10. Indicate the source of the Base Flood Elevation (BFE) data or base flood depth entered in Item B9:  ☐ FIS Profile ☐ FIRM ☐ Community Determined ☐ Other/Source: |                                                                                                                                                                                                             |                         |            |                                   |                      |                                   |                                 |
| B11. Indicate elevation datum used for BFE in Item B9: NGVD 1929 NAVD 1988 Other/Source:                                                                             |                                                                                                                                                                                                             |                         |            |                                   |                      |                                   |                                 |
| B12. Is the building located in a Coastal Barrier Resources System (CBRS) area or Otherwise Protected Area (OPA)? 🗌 Yes 🗵 No                                         |                                                                                                                                                                                                             |                         |            |                                   |                      |                                   |                                 |
| Designation Date: CBRS DPA                                                                                                                                           |                                                                                                                                                                                                             |                         |            |                                   |                      |                                   |                                 |
|                                                                                                                                                                      |                                                                                                                                                                                                             | U                       |            | _                                 |                      |                                   |                                 |