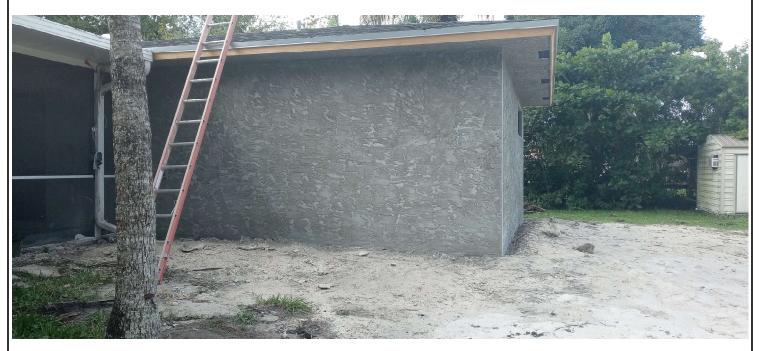

| SECTION A – PROPERTY INFORMATION                                                                                                                                     |                                                                                                                                                                                                             |                         |            |                                   |                      | FOR INSUR                         | ANCE COMPANY USE                |
|----------------------------------------------------------------------------------------------------------------------------------------------------------------------|-------------------------------------------------------------------------------------------------------------------------------------------------------------------------------------------------------------|-------------------------|------------|-----------------------------------|----------------------|-----------------------------------|---------------------------------|
| A1. Building Owner's Name HEYWOOD                                                                                                                                    |                                                                                                                                                                                                             |                         |            |                                   |                      | Policy Numb                       | oer:                            |
| A2. Building Street Address (including Apt., Unit, Suite, and/or Bldg. No.) or P.O. Route and Box No.  14331 LAKE LANE                                               |                                                                                                                                                                                                             |                         |            |                                   |                      | Company N                         | AIC Number:                     |
| City<br>SOUTHWEST RANCHES                                                                                                                                            |                                                                                                                                                                                                             |                         |            | State<br>Florida                  |                      | ZIP Code<br>33330                 |                                 |
|                                                                                                                                                                      | A3. Property Description (Lot and Block Numbers, Tax Parcel Number, Legal Description, etc.) THE E 164.80' OF THE W 630.00' OF TRACT 38, FLORIDA FRUIT LANDS COMPANYS SUB NO. 1 (PB2-17-D) SEC 27-T50S-R40E |                         |            |                                   |                      |                                   |                                 |
| A4. Building Use (e.g.,                                                                                                                                              | , Residential, No                                                                                                                                                                                           | n-Residential, <i>i</i> | Addition,  | Accessory, e                      | etc.) RESIDEN        | TIAL ADDITION                     |                                 |
| A5. Latitude/Longitude                                                                                                                                               | e: Lat. 26.0609                                                                                                                                                                                             |                         | Long. 80   | 0.3403                            | Horizontal           | Datum: NAD 1                      | 927 × NAD 1983                  |
| A6. Attach at least 2 pl                                                                                                                                             | hotographs of th                                                                                                                                                                                            | e building if the       | e Certific | ate is being u                    | sed to obtain flood  | l insurance.                      |                                 |
| A7. Building Diagram N                                                                                                                                               | Number 1A                                                                                                                                                                                                   |                         |            |                                   |                      |                                   |                                 |
| A8. For a building with                                                                                                                                              | a crawlspace or                                                                                                                                                                                             | enclosure(s):           |            |                                   |                      |                                   |                                 |
| a) Square footage                                                                                                                                                    | e of crawlspace o                                                                                                                                                                                           | or enclosure(s)         |            |                                   | N/A sq ft            |                                   |                                 |
| b) Number of perm                                                                                                                                                    | nanent flood ope                                                                                                                                                                                            | nings in the cra        | awlspace   | or enclosure                      | e(s) within 1.0 foot | above adjacent gra                | de N/A                          |
| c) Total net area o                                                                                                                                                  | of flood openings                                                                                                                                                                                           | in A8.b                 |            | N/A sq in                         |                      |                                   |                                 |
| d) Engineered floo                                                                                                                                                   | od openings?                                                                                                                                                                                                | <br>□ Yes ⊠ N           | lo         |                                   |                      |                                   |                                 |
| A9. For a building with                                                                                                                                              | A9. For a building with an attached garage:                                                                                                                                                                 |                         |            |                                   |                      |                                   |                                 |
| a) Square footage of attached garage N/A sq ft                                                                                                                       |                                                                                                                                                                                                             |                         |            |                                   |                      |                                   |                                 |
| b) Number of permanent flood openings in the attached garage within 1.0 foot above adjacent grade N/A                                                                |                                                                                                                                                                                                             |                         |            |                                   |                      |                                   |                                 |
| c) Total net area of flood openings in A9.b N/A sq in                                                                                                                |                                                                                                                                                                                                             |                         |            |                                   |                      |                                   |                                 |
|                                                                                                                                                                      |                                                                                                                                                                                                             |                         |            |                                   |                      |                                   |                                 |
| d) Engineered flood openings? ☐ Yes ☒ No                                                                                                                             |                                                                                                                                                                                                             |                         |            |                                   |                      |                                   |                                 |
| SECTION B – FLOOD INSURANCE RATE MAP (FIRM) INFORMATION                                                                                                              |                                                                                                                                                                                                             |                         |            |                                   |                      |                                   |                                 |
| B1. NFIP Community Name & Community Number B2. County Name B3. State                                                                                                 |                                                                                                                                                                                                             |                         |            |                                   |                      |                                   |                                 |
| SOUTHWEST RANCHES 120691 BROWARD Florida                                                                                                                             |                                                                                                                                                                                                             |                         |            |                                   |                      |                                   |                                 |
| B4. Map/Panel B5<br>Number                                                                                                                                           | _                                                                                                                                                                                                           | IRM Index<br>ate        | Effe       | RM Panel<br>ective/<br>vised Date | B8. Flood<br>Zone(s) | B9. Base Flood E<br>(Zone AO, use | evation(s)<br>Base Flood Depth) |
| 12011 CO 540 H                                                                                                                                                       | 08-18                                                                                                                                                                                                       | -2014                   | 08-18-2    |                                   | АН                   | 6                                 |                                 |
| B10. Indicate the source of the Base Flood Elevation (BFE) data or base flood depth entered in Item B9:  ☐ FIS Profile ☐ FIRM ☐ Community Determined ☐ Other/Source: |                                                                                                                                                                                                             |                         |            |                                   |                      |                                   |                                 |
| B11. Indicate elevation datum used for BFE in Item B9: NGVD 1929 NAVD 1988 Other/Source:                                                                             |                                                                                                                                                                                                             |                         |            |                                   |                      |                                   |                                 |
| B12. Is the building located in a Coastal Barrier Resources System (CBRS) area or Otherwise Protected Area (OPA)? 🗌 Yes 🗵 No                                         |                                                                                                                                                                                                             |                         |            |                                   |                      |                                   |                                 |
| Designation Date: CBRS DPA                                                                                                                                           |                                                                                                                                                                                                             |                         |            |                                   |                      |                                   |                                 |
|                                                                                                                                                                      |                                                                                                                                                                                                             | U                       |            | _                                 |                      |                                   |                                 |